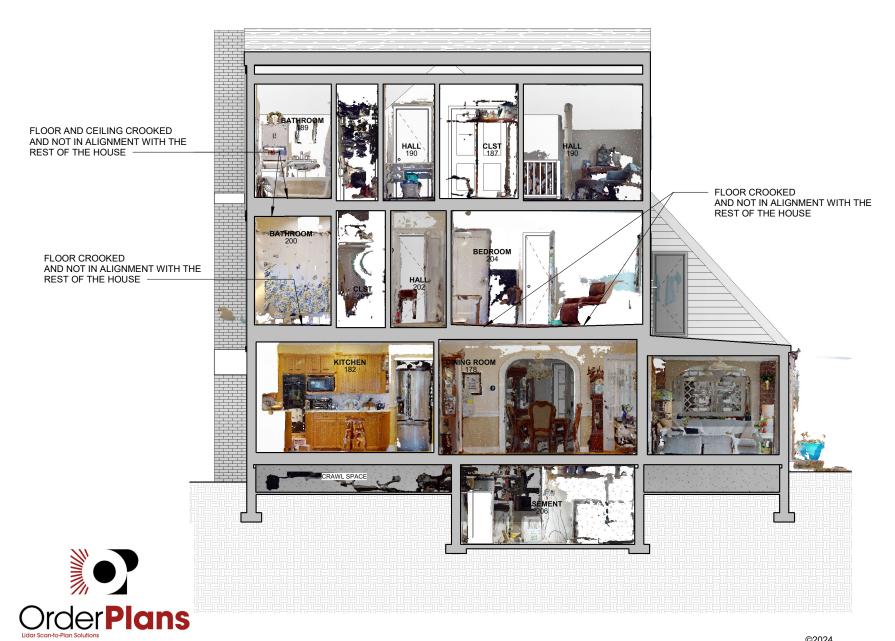

These examples showcase anomalies revealed during the in-depth analysis of various properties. Detecting these building intricacies early on empowers the design professionals to seamlessly incorporate mitigative measures into the proposed scope of work, steering clear of surprise change orders in the midst of construction. The commitment to this proactive approach not only ensures a smoother project journey but also shields homeowners from unnecessary loss of time and resources. Our aim is to help you build with foresight, safeguarding your vision and investment from the start.