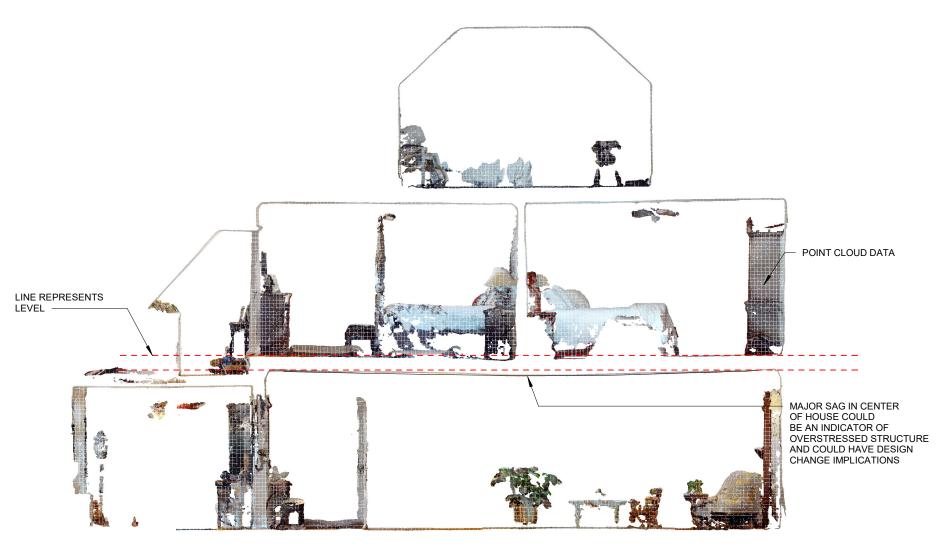

These examples showcase anomalies revealed during the in-depth analysis of various properties. Detecting these building intricacies early on empowers the design professionals to seamlessly incorporate mitigative measures into the proposed scope of work, steering clear of surprise change orders in the midst of construction. The commitment to this proactive approach not only ensures a smoother project journey but also shields homeowners from unnecessary loss of time and resources. Our aim is to help you build with foresight, safeguarding your vision and investment from the start.