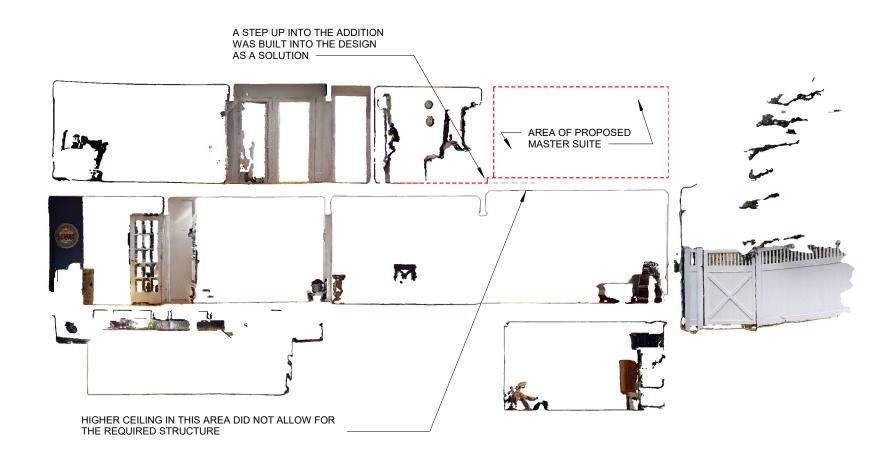

These examples showcase anomalies revealed during the in-depth analysis of various properties. Detecting these building intricacies early on empowers the design professionals to seamlessly incorporate mitigative measures into the proposed scope of work, steering clear of surprise change orders in the midst of construction. The commitment to this proactive approach not only ensures a smoother project journey but also shields homeowners from unnecessary loss of time and resources. Our aim is to help you build with foresight, safeguarding your vision and investment from the start.